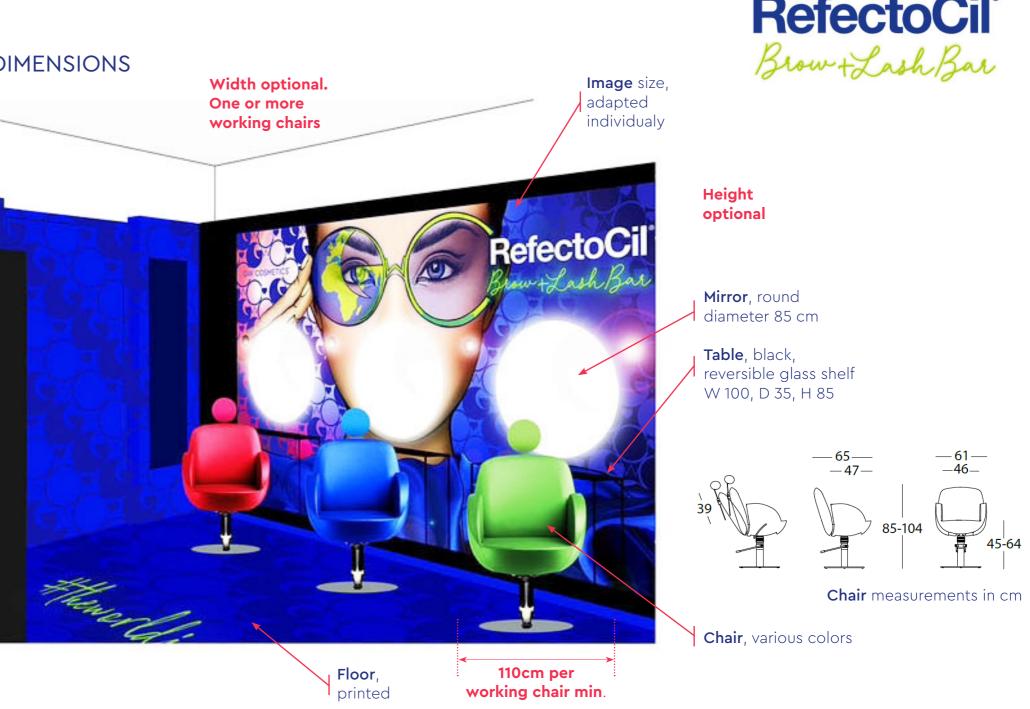

### PARTNER PACKAGE

Working chair, including

- Wall foil with trademarked GiWy artwork, customized to available space
- Floor foil with RefectoCil<sup>®</sup> Brow+Lash Bar signature design
- Exclusive armchair in appealing colors, adjustable
- Round mirror Ø 85cm
- Table, black with reversible glass tray, 110cm
- RefectoCil<sup>®</sup> designed outfits for team and customers: 5 capes, sweaters, and T-shirts
- Marketing materials include brow passes, gift vouchers, design bags, and POS displays to boost additional product sales
- Shop finder on RefectoCil<sup>®</sup> Brow+Lash Bar homepage

Shipping and installation excluded