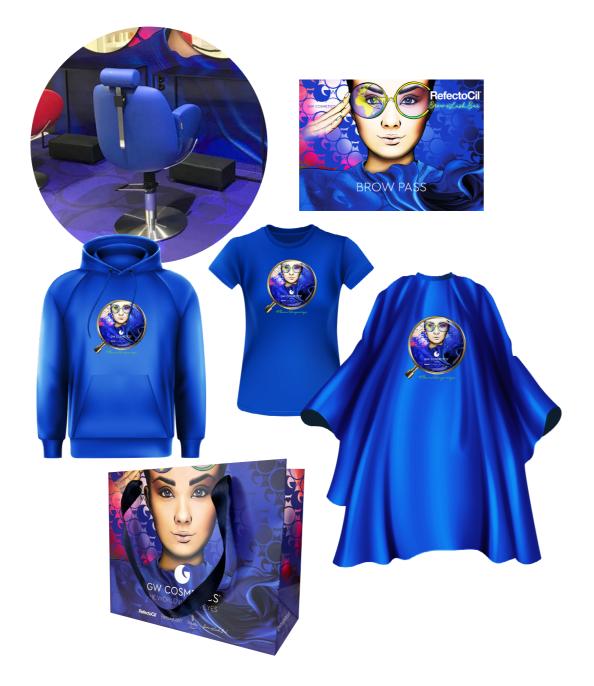

### PARTNER PACKAGE

Working chair, including

- Wall foil with trademarked GiWy artwork, customized to available space
- Floor foil with RefectoCil<sup>®</sup> Brow+Lash Bar signature design
- Exclusive armchair in appealing colors, adjustable
- Round mirror Ø 85cm
- Table, black with reversible glass tray, 110cm
- RefectoCil<sup>®</sup> designed outfits for team and customers: 5 capes, sweaters, and T-shirts
- Marketing materials include brow passes, gift vouchers, design bags, and POS displays to boost additional product sales
- Shop finder on RefectoCil<sup>®</sup> Brow+Lash Bar homepage