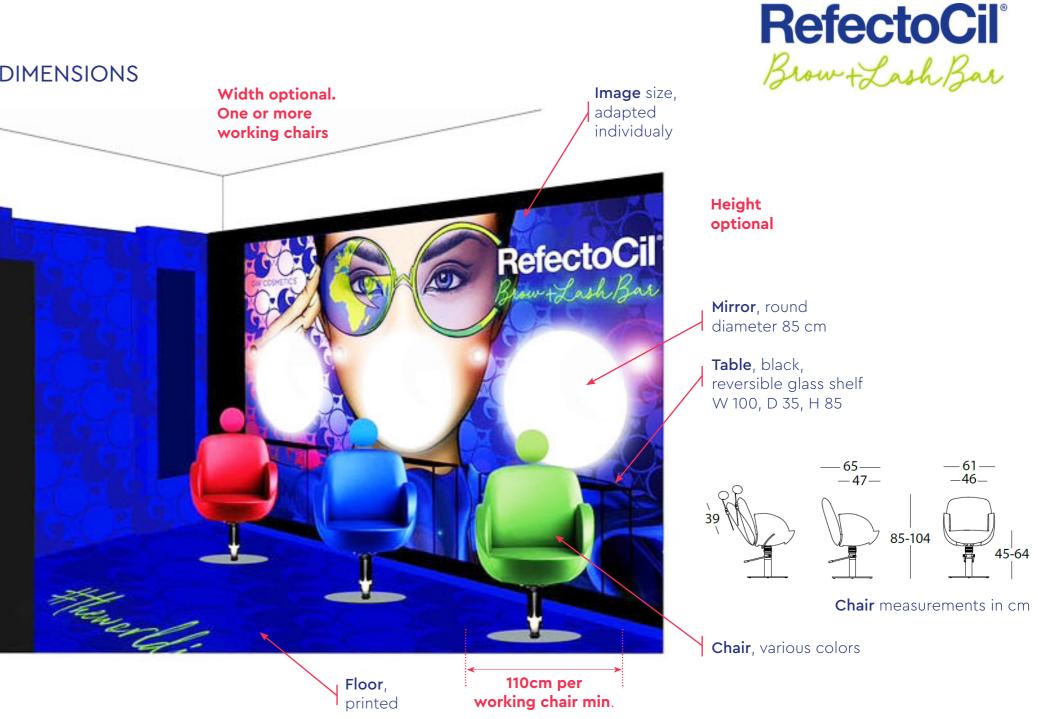

### PARTNER PACKAGE

Working chair, including

- Wall foil with trademarked GiWy artwork, customized to available space
- Floor foil with RefectoCil<sup>®</sup> Brow+Lash Bar signature design
- Exclusive armchair in appealing colors, adjustable
- Round mirror Ø 85cm
- Table, black with reversible glass tray, 110cm
- RefectoCil<sup>®</sup> designed outfits for team and customers: 5 capes, sweaters, and T-shirts
- Marketing materials include brow passes, gift vouchers, design bags, and POS displays to boost additional product sales
- Shop finder on RefectoCil<sup>®</sup> Brow+Lash Bar homepage

Shipping and installation excluded