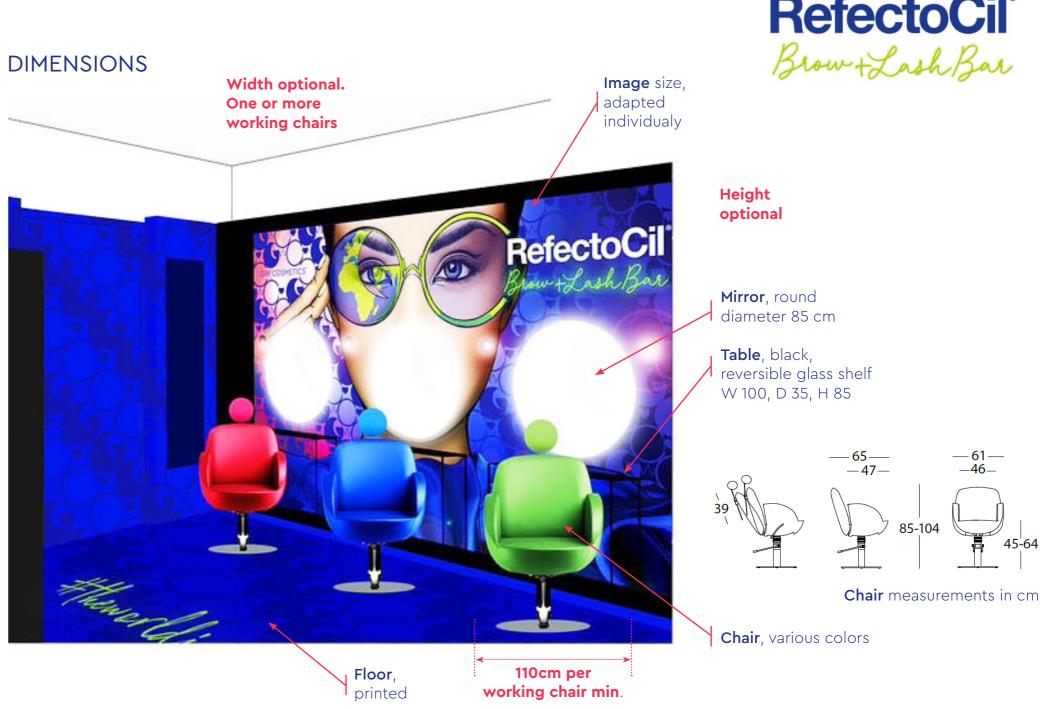

### PARTNER PACKAGE

Working chair, including

- Wall foil with trademarked GiWy artwork, customized to available space
- Floor foil with RefectoCil<sup>®</sup> Brow+Lash Bar signature design
- Exclusive armchair in appealing colors, adjustable
- Round mirror Ø 85cm
- Table, black with reversible glass tray, 110cm
- RefectoCil<sup>®</sup> designed outfits for team and customers: 5 capes, sweaters, and T-shirts
- Marketing materials include brow passes, gift vouchers, design bags, and POS displays to boost additional product sales
- Shop finder on RefectoCil<sup>®</sup> Brow+Lash Bar homepage

Shipping and installation excluded